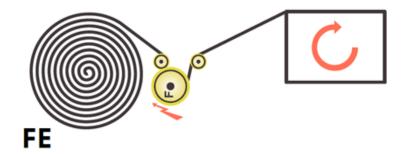

**Productivity**Eliminate labour intensive, inefficient manual hand wrapping

**Reliability** Rugged steel construction for long-term reliability

**Easy**Photocell eye for automatic height detection

#### Standard Features

- Electromagnetic brake film carriage
- Mobile. Suitable for confined spaces
- Wrap loads of unlimited size and weight
- Ideal for unstable loads
- Safety crush prevention device fitted to carriage
- Photocell eye for automatic height detection
- Variable film carriage and driving speeds
- 12-month warranty