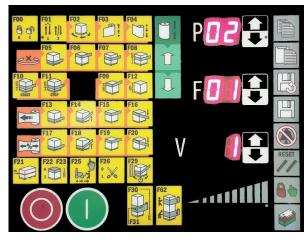

#### **Orbitwrap OR-700E**

The OR-700E is a self-propelled Robot Wrapping Machine for wrapping pallet loads of any shape, size or weight. The OR-700 has been designed with maximum efficiency in mind, with advanced technology and a sleek design. The touch screen 11" operating panel has 6 + 1 selectable programs and a range of parameters including bottom & top wraps, speed of rotation, speed of carriage movement up & down. It also has independently adjustable top-sheet & height-setting programs.

Display touch screen - 11" easy to use