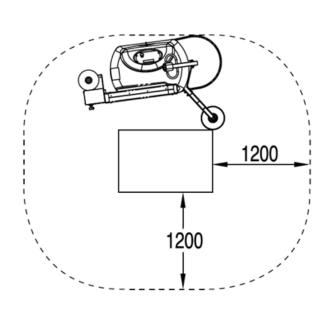

## **Technical Options**

| MAX HEIGHT OF<br>WRAPPING | 2200MM                  |
|---------------------------|-------------------------|
| MIN PALLET SIZE           | 600MM X 600MM           |
| PROGRAMS                  | 6 + 1                   |
| POWER SUPPLY              | 230V SINGLE PHASE POWER |
| WARRANTY                  | 1 YEAR                  |
| MACHINE WEIGHT            | 325 KG                  |