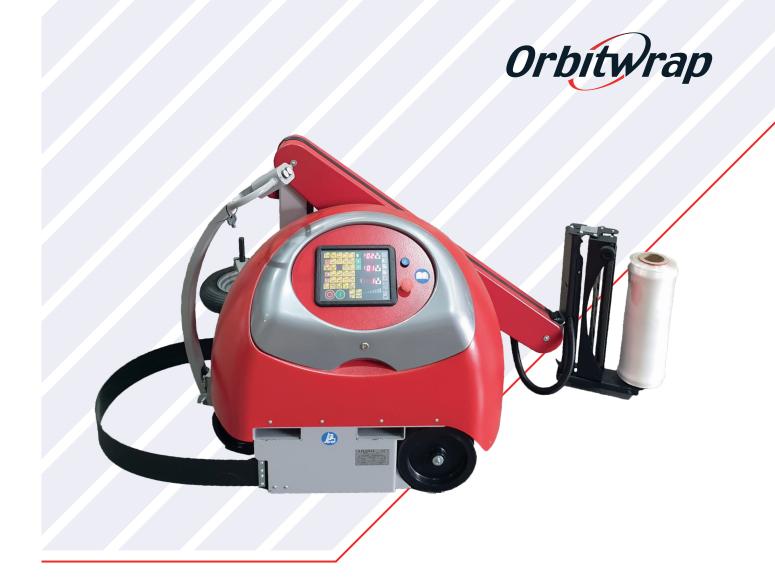

# Advanced Mobile Stretch Wrapping Machine

#### **Orbitwrap OR-700E**

The OR-700E is a self-propelled Robot Wrapping Machine for wrapping pallet loads of any shape, size or weight. The OR-700 has been designed with maximum efficiency in mind, with advanced technology and a sleek design. The touch screen 11" operating panel has 6 + 1 selectable programs and a range of parameters including bottom & top wraps, speed of rotation, speed of carriage movement up & down. It also has independently adjustable top-sheet & height-setting programs.

Display touch screen - 11" easy to use